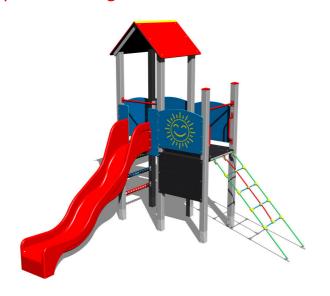

## UNIVERSAL 4U202KS - silver

Product type 4U-202KS-15

## **Equipment**

2x tower, slide, A-shaped roof, drawing board, sloping net access, 4x barrier from HDPE, abacus.