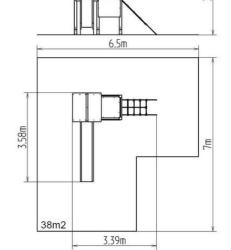

## **Basic information**

Age category 3 - 15 years Minimum area 6,5 m x 7 m

Equipment measurements 3,39 m x 3,58 m x 3,63 m

Free fall height: 1,5 m
Load capacity: 432 kg
Max. number of users: 8
Fall zone: EN 1177 null, 38 m²