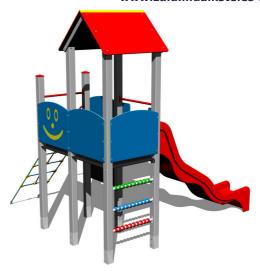

## UNIVERSAL 4U202KS - silver

Product type 4U-202KS-15

## **Equipment**

2x tower, slide, A-shaped roof, drawing board, sloping net access, 4x barrier from HDPE, abacus.