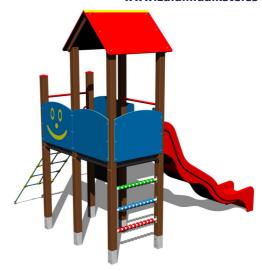

## **UNIVERSAL 4U202KW - brown**

Product type 4U-202KW-15

## **Basic information**

Age category 3 - 15 years Minimum area 6,5 m x 7 m

Equipment measurements 3,39 m x 3,58 m x 3,63 m

Free fall height: 1,5 m
Load capacity: 432 kg
Max. number of users: 8
Fall zone: EN 1177 null, 38 m²
Designation: exterior

## **Equipment**

2x tower, slide, A-shaped roof, drawing board, sloping net access, 4x barrier from HDPE, abacus.