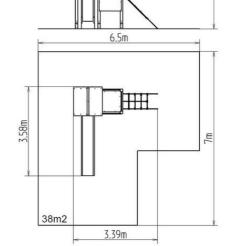

## **Basic information**

Age category 3 - 15 years Minimum area 6,5 m x 7 m

Equipment measurements 3,39 m x 3,58 m x 3,63 m

Free fall height: 1,5 m
Load capacity: 432 kg
Max. number of users: 8
Fall zone: EN 1177 null, 38 m²
Designation: exterior