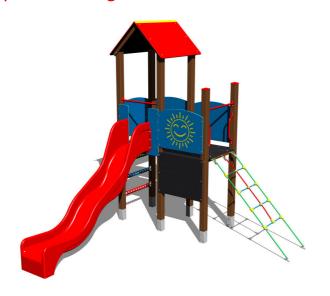

## **UNIVERSAL 4U202KW - brown**

Product type 4U-202KW-15

## **Basic information**

Age category 3 - 15 years Minimum area 6,5 m x 7 m

Equipment measurements 3,39 m x 3,58 m x 3,63 m

Free fall height: 1,5 m
Load capacity: 432 kg
Max. number of users: 8
Fall zone: EN 1177 null, 38 m²
Designation: exterior

## **Equipment**

2x tower, slide, A-shaped roof, drawing board, sloping net access, 4x barrier from HDPE, abacus.