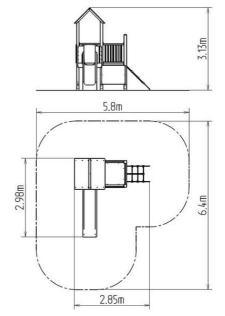

### **Basic information**

| Age category           | 2 - 15 years             |
|------------------------|--------------------------|
| Minimum area           | 5,8 m x 6,4 m            |
| Equipment measurements | 2,85 m x 2,98 m x 3,13 m |
| Free fall height:      | 1 m                      |
| Load capacity:         | 432 kg                   |
| Max. number of users:  | 8                        |
| Fall zone: EN 1177     | null                     |
| Designation:           | exterior                 |
|                        |                          |