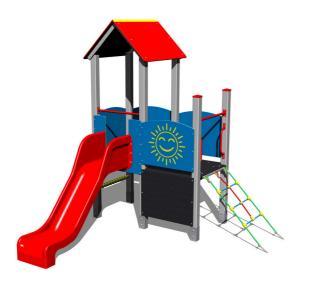

# UNIVERSAL 4U202KS - silver

4U-202KS-10

Product type

#### Equipment

2x tower, slide, A-shaped roof, drawing board, sloping net access, 4x barrier from HDPE, abacus.

We reserve the right to change products without prior notice, which will, from our point of view, improve quality. The pictures are only informative and the products shown may differ from the products that we currently supply. We also reserve the right to make printing errors and assume no responsibility for their possible consequences. Otherwise, our terms and conditions apply. 17.05.2025