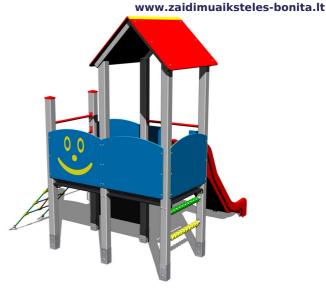

# UNIVERSAL 4U202KS - silver

4U-202KS-10

Product type

#### Equipment

2x tower, slide, A-shaped roof, drawing board, sloping net access, 4x barrier from HDPE, abacus.

We reserve the right to change products without prior notice, which will, from our point of view, improve quality. The pictures are only informative and the products shown may differ from the products that we currently supply. We also reserve the right to make printing errors and assume no responsibility for their possible consequences. Otherwise, our terms and conditions apply. 17.05.2025