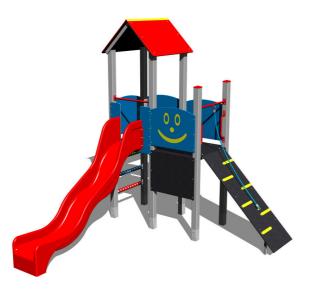

## UNIVERSAL 4U203KS - silver

4U-203KS-15

Product type

#### Equipment

2x tower, slide, A-shaped roof, drawing board, sloping ramp with the rope and HDPE steps, 4x barrier from HDPE.

We reserve the right to change products without prior notice, which will, from our point of view, improve quality. The pictures are only informative and the products shown may differ from the products that we currently supply. We also reserve the right to make printing errors and assume no responsibility for their possible consequences. Otherwise, our terms and conditions apply. 17.05.2025