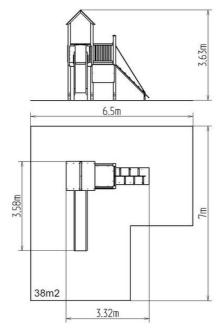

### Basic information

| Age category                 | 3 - 15 years             |
|------------------------------|--------------------------|
| Minimum area                 | 6,5 m x 7 m              |
| Equipment measurements       | 3,32 m x 3,58 m x 3,63 m |
| Free fall height:            | 1,5 m                    |
| Load capacity:               | 432 kg                   |
| Max. number of users:        | 8                        |
| Fall zone: EN 1177           | null, 38 m²              |
| Designation:                 | exterior                 |
| Availability of spare parts: | supplied by the          |
| Certificate of Compliance:   | ČSN EN 1176 - 1, 2, 3    |
|                              |                          |