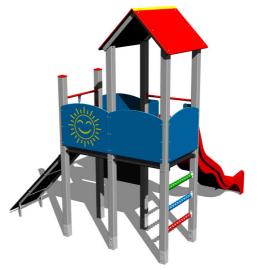

## UNIVERSAL 4U203KS - silver

4U-203KS-15

Product type

#### Equipment

2x tower, slide, A-shaped roof, drawing board, sloping ramp with the rope and HDPE steps, 4x barrier from HDPE.

We reserve the right to change products without prior notice, which will, from our point of view, improve quality. The pictures are only informative and the products shown may differ from the products that we currently supply. We also reserve the right to make printing errors and assume no responsibility for their possible consequences. Otherwise, our terms and conditions apply. 17.05.2025