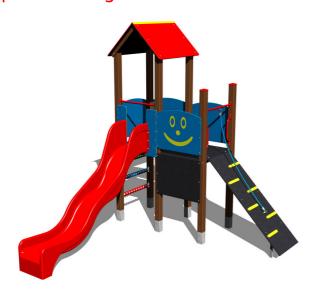

## **UNIVERSAL 4U203KW - brown**

Product type 4U-203KW-15

### **Basic information**

Age category 3 - 15 years Minimum area 6,5 m x 7 m

Equipment measurements 3,32 m x 3,58 m x 3,63 m

Free fall height: 1,5 m
Load capacity: 432 kg
Max. number of users: 8
Fall zone: EN 1177 null, 38

### **Equipment**

2x tower, slide, A-shaped roof, drawing board, sloping ramp with the rope and HDPE steps, 4x barrier from HDPE.