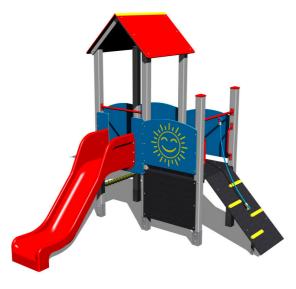

# UNIVERSAL 4U203KS - silver

4U-203KS-10

Product type

#### Equipment

2x tower, slide, A-shaped roof, drawing board, sloping ramp with the rope and HDPE steps, 4x barrier from HDPE.

We reserve the right to change products without prior notice, which will, from our point of view, improve quality. The pictures are only informative and the products shown may differ from the products that we currently supply. We also reserve the right to make printing errors and assume no responsibility for their possible consequences. Otherwise, our terms and conditions apply. 17.05.2025