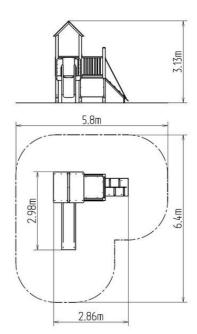

## **Basic information**

| Age category                 | 2 - 15 years             |
|------------------------------|--------------------------|
| Minimum area                 | 5,8 m x 6,4 m            |
| Equipment measurements       | 2,86 m x 2,98 m x 3,13 m |
| Free fall height:            | 1 m                      |
| Load capacity:               | 432 kg                   |
| Max. number of users:        | 8                        |
| Fall zone: EN 1177           | null                     |
| Designation:                 | exterior                 |
| Availability of spare parts: | supplied by the          |
| Certificate of Compliance:   | ČSN EN 1176 - 1, 2, 3    |
|                              |                          |