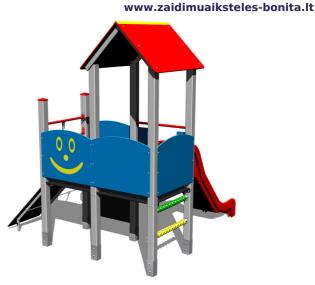

# UNIVERSAL 4U203KS - silver

4U-203KS-10

Product type

#### Equipment

2x tower, slide, A-shaped roof, drawing board, sloping ramp with the rope and HDPE steps, 4x barrier from HDPE.

We reserve the right to change products without prior notice, which will, from our point of view, improve quality. The pictures are only informative and the products shown may differ from the products that we currently supply. We also reserve the right to make printing errors and assume no responsibility for their possible consequences. Otherwise, our terms and conditions apply. 17.05.2025