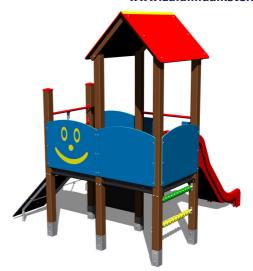

## Playground » UNIVERSAL tower sets » Tower units with a lower platform to 1 m

www.zaidimuaiksteles-bonita.lt

### **UNIVERSAL 4U203KW - brown**

Product type 4U-203KW-10

#### **Equipment**

2x tower, slide, A-shaped roof, drawing board, sloping ramp with the rope and HDPE steps, 4x barrier from HDPE.