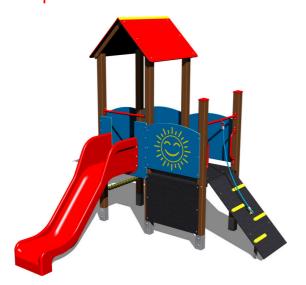

## Playground » UNIVERSAL tower sets » Tower units with a lower platform to 1 m

www.zaidimuaiksteles-bonita.lt

### **UNIVERSAL 4U203KW - brown**

Product type 4U-203KW-10

#### **Equipment**

2x tower, slide, A-shaped roof, drawing board, sloping ramp with the rope and HDPE steps, 4x barrier from HDPE.