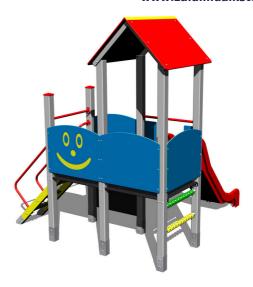

### **UNIVERSAL 4U204KS - silver**

Product type 4U-204KS-10

#### **Basic information**

Age category 2 - 15 years 5,8 m x 6,4 m Minimum area

**Equipment measurements** 2,87 m x 2,98 m x 3,13 m

Free fall height: 1 m 432 kg Load capacity: Max. number of users: 8 Fall zone: EN 1177 null Designation: exterior Availability of spare parts: supplied by the Certificate of Compliance: ČSN EN 1176 - 1, 2, 3

#### Material

Platform - HPL

Metal units - structural steel Plastic units - HDPE, polyamide

Slide - fibreglass Roof - HPL

Duplex powder coated with coat curing Hot-dip galvanizing

#### **Equipment**

2x tower, slide, A-shaped roof, drawing board, sloping ramp with steps and metal handles, 4x barrier from HDPE, abacus.