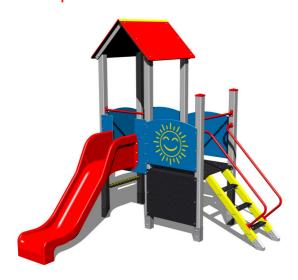

### **UNIVERSAL 4U204KS - silver**

Product type 4U-204KS-10

#### **Basic information**

Age category 2 - 15 years 5,8 m x 6,4 m Minimum area

**Equipment measurements** 2,87 m x 2,98 m x 3,13 m

Free fall height: 1 m 432 kg Load capacity: Max. number of users: 8 Fall zone: EN 1177 null Designation: exterior Availability of spare parts: supplied by the Certificate of Compliance: ČSN EN 1176 - 1, 2, 3

#### Material

Platform - HPL

Metal units - structural steel Plastic units - HDPE, polyamide

Slide - fibreglass Roof - HPL

Duplex powder coated with coat curing Hot-dip galvanizing

#### **Equipment**

2x tower, slide, A-shaped roof, drawing board, sloping ramp with steps and metal handles, 4x barrier from HDPE, abacus.