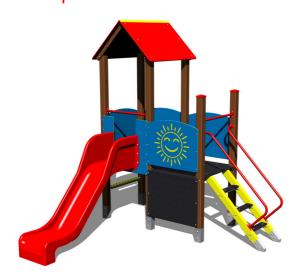

## **UNIVERSAL 4U204KW - brown**

Product type 4U-204KW-10

## **Equipment**

2x tower, slide, A-shaped roof, drawing board, sloping ramp with steps and metal handles, 4x barrier from HDPE, abacus.