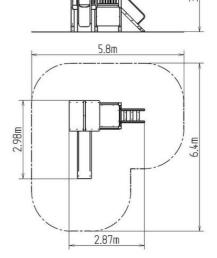

## **Basic information**

Age category 2 - 15 years Minimum area 5,8 m x 6,4 m

Equipment measurements 2,87 m x 2,98 m x 3,13 m

Free fall height: 1 m
Load capacity: 432 kg
Max. number of users: 8
Fall zone: EN 1177 null
Designation: exterior
Availability of spare parts: Supplied by the
Certificate of Compliance: ČSN EN 1176 - 1, 2, 3