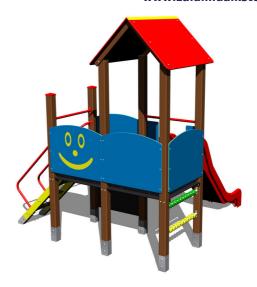

## **UNIVERSAL 4U204KW - brown**

Product type 4U-204KW-10

## **Equipment**

2x tower, slide, A-shaped roof, drawing board, sloping ramp with steps and metal handles, 4x barrier from HDPE, abacus.