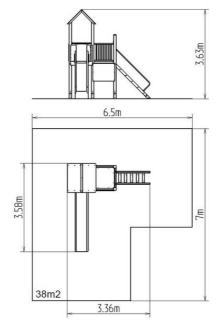

## **Basic information**

| Age category<br>Minimum area | 3 - 15 years<br>6,5 m x 7 m |
|------------------------------|-----------------------------|
| Equipment measurements       | 3,36 m x 3,58 m x 3,63 m    |
| Free fall height:            | 1,5 m                       |
| Load capacity:               | 432 kg                      |
| Max. number of users:        | 8                           |
| Fall zone: EN 1177           | null, 38 m <sup>2</sup>     |
| Designation:                 | exterior                    |
| Availability of spare parts: | supplied by the             |
| Certificate of Compliance:   | ČSN EN 1176 - 1, 2, 3       |