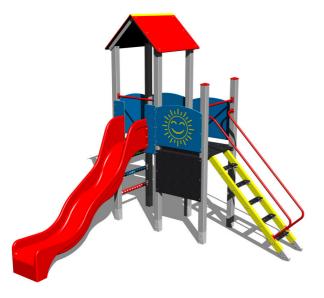

# UNIVERSAL 4U204KS - silver

Product type

4U-204KS-15

#### Equipment

2x tower, slide, A-shaped roof, drawing board, sloping ramp with steps and metal handles, 4x barrier from HDPE, abacus.

We reserve the right to change products without prior notice, which will, from our point of view, improve quality. The pictures are only informative and the products shown may differ from the products that we currently supply. We also reserve the right to make printing errors and assume no responsibility for their possible consequences. Otherwise, our terms and conditions apply. 17.05.2025