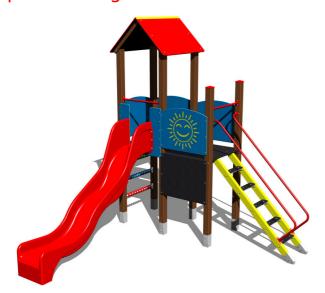

### **UNIVERSAL 4U204KW - brown**

Product type 4U-204KW-15

#### **Basic information**

Age category 3 - 15 years Minimum area 6,5 m x 7 m

Equipment measurements 3,36 m x 3,58 m x 3,63 m

Free fall height: 1,5 m
Load capacity: 432 kg
Max. number of users: 8
Fall zone: EN 1177 null, 38 m²

#### Material

Platform - HPL

Metal units - structural steel Plastic units - HDPE, polyamide

Slide - fibreglass Roof - HPL

Duplex powder coated with coat curing Hot-dip galvanizing

#### Description

The support structure of the tower unit is made of structural steel which is protected against corrosion by zinc coating, resulting in a very prolonged service life or duplex powder coated with coat curing according to RAL to prevent corrosion. All other metallic elements are also zinc coated or duplex powder coated with coat curing according to RAL to prevent corrosion.

The slide is made from fibreglass. The surfaces of the slides, steps, etc. are made from high quality HDPE plastic (high density coloured polyethylene, which is characterised by high colour stability, UV resistance but mainly safety as it doesn't break and therefore there is no danger of injury to children by sharp fragments). The platforms and the drawing board are made from HPL (High-pressure laminate, which is characterised by high colour stability and water resistance). The roof is made from HPL (High-pressure laminate, which is characterised by high colour stability, UV resistance and water resistance). All fastening material is galvanized or stainless steel.

#### **Equipment**

2x tower, slide, A-shaped roof, drawing board, sloping ramp with steps and metal handles, 4x barrier from HDPE, abacus.