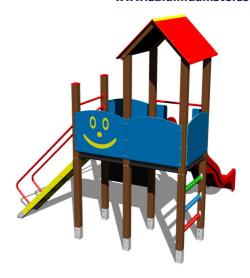

### **UNIVERSAL 4U204KW - brown**

Product type 4U-204KW-15

#### **Basic information**

Age category 3 - 15 years Minimum area 6,5 m x 7 m

Equipment measurements 3,36 m x 3,58 m x 3,63 m

Free fall height: 1,5 m
Load capacity: 432 kg
Max. number of users: 8
Fall zone: EN 1177 null, 38 m²

#### Material

Platform - HPL

Metal units - structural steel Plastic units - HDPE, polyamide

Slide - fibreglass Roof - HPL

Duplex powder coated with coat curing Hot-dip galvanizing

#### Description

The support structure of the tower unit is made of structural steel which is protected against corrosion by zinc coating, resulting in a very prolonged service life or duplex powder coated with coat curing according to RAL to prevent corrosion. All other metallic elements are also zinc coated or duplex powder coated with coat curing according to RAL to prevent corrosion.

The slide is made from fibreglass. The surfaces of the slides, steps, etc. are made from high quality HDPE plastic (high density coloured polyethylene, which is characterised by high colour stability, UV resistance but mainly safety as it doesn't break and therefore there is no danger of injury to children by sharp fragments). The platforms and the drawing board are made from HPL (High-pressure laminate, which is characterised by high colour stability and water resistance). The roof is made from HPL (High-pressure laminate, which is characterised by high colour stability, UV resistance and water resistance). All fastening material is galvanized or stainless steel.

#### **Equipment**

2x tower, slide, A-shaped roof, drawing board, sloping ramp with steps and metal handles, 4x barrier from HDPE, abacus.