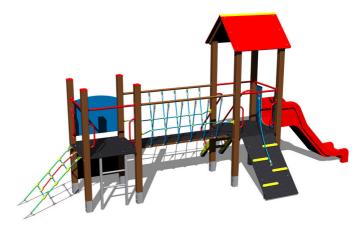

## **UNIVERSAL 4U227KW - brown**

Product type 4U-227KW-10

#### **Basic information**

Age category 2 - 15 years 10,1 m x 5,8 m Minimum area

**Equipment measurements** 6,57 m x 2,77 m x 3,13 m

Free fall height: 1 m 918 kg Load capacity: Max. number of users: 17 Fall zone: EN 1177 null Designation: exterior Availability of spare parts: supplied by the Certificate of Compliance: ČSN EN 1176 - 1, 2, 3

### **Equipment**

2x tower, A-shaped roof, slide, sloping ramp with the rope and HDPE steps, ladder, sloping ramp with steps and metal handles, bridge with a rope railing, drawing board, barrier.

We reserve the right to change products without prior notice, which will, from our point of view, improve quality. The pictures are only informative and the products shown may differ from the products that we currently supply. We also reserve the right to make printing errors and assume no responsibility for their possible consequences. Otherwise, our terms and conditions apply.