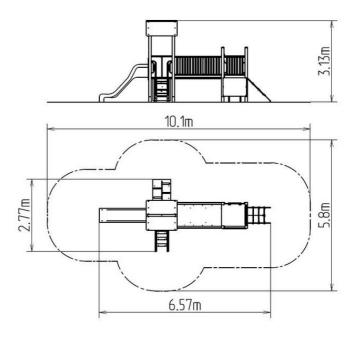

#### **Basic information**

Age category 2 - 15 years 10,1 m x 5,8 m Minimum area

**Equipment measurements** 6,57 m x 2,77 m x 3,13 m

Free fall height: 1 m 918 kg Load capacity: Max. number of users: 17 Fall zone: EN 1177 null Designation: exterior Availability of spare parts: supplied by the Certificate of Compliance: ČSN EN 1176 - 1, 2, 3