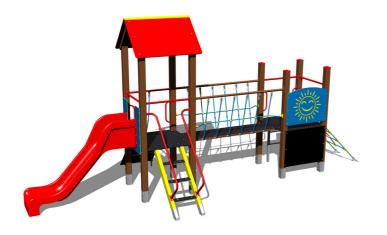

## **UNIVERSAL 4U227KW - brown**

Product type 4U-227KW-10

#### **Basic information**

Age category 2 - 15 years 10,1 m x 5,8 m Minimum area

**Equipment measurements** 6,57 m x 2,77 m x 3,13 m

Free fall height: 1 m 918 kg Load capacity: Max. number of users: 17 Fall zone: EN 1177 null Designation: exterior Availability of spare parts: supplied by the Certificate of Compliance: ČSN EN 1176 - 1, 2, 3

### **Equipment**

2x tower, A-shaped roof, slide, sloping ramp with the rope and HDPE steps, ladder, sloping ramp with steps and metal handles, bridge with a rope railing, drawing board, barrier.

We reserve the right to change products without prior notice, which will, from our point of view, improve quality. The pictures are only informative and the products shown may differ from the products that we currently supply. We also reserve the right to make printing errors and assume no responsibility for their possible consequences. Otherwise, our terms and conditions apply.