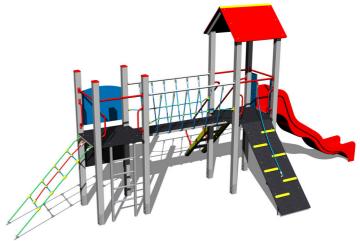

#### **Equipment**

2x tower, A-shaped roof, slide, sloping ramp with the rope and HDPE steps, ladder, sloping ramp with steps and metal handles, bridge with a rope railing, drawing board, barrier.

#### **Description**

The support structure of the tower unit is made of structural steel which is protected against corrosion by zinc coating, resulting in a very prolonged service life or duplex powder coated with coat curing according to RAL to prevent corrosion. All other metallic elements are also zinc coated or duplex powder coated with coat curing according to RAL to prevent corrosion.

The slide is made from fibreglass. The surfaces of the slides, steps, etc. are made from high quality HDPE plastic (high density coloured polyethylene, which is characterised by high colour stability, UV resistance but mainly safety as it doesn't break and therefore there is no danger of injury to children by sharp fragments). The rope and the climbing net are made using HERKULES material (16 mm thick ropes made from polypropylene with a steel internal core) and are connected with plastic or aluminium joints. The platforms, ramp and the drawing board are made from HPL (High-pressure laminate, which is characterised by high colour stability and water resistance). The roof is made from HPL (High-pressure laminate, which is characterised by high colour stability, UV resistance and water resistance). All fastening material is galvanized or stainless steel.