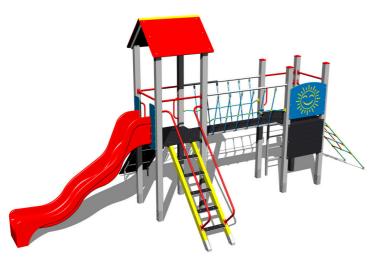

#### **Equipment**

2x tower, A-shaped roof, slide, sloping ramp with the rope and HDPE steps, ladder, sloping ramp with steps and metal handles, bridge with a rope railing, drawing board, barrier.

#### **Description**

The support structure of the tower unit is made of structural steel which is protected against corrosion by zinc coating, resulting in a very prolonged service life or duplex powder coated with coat curing according to RAL to prevent corrosion. All other metallic elements are also zinc coated or duplex powder coated with coat curing according to RAL to prevent corrosion.

The slide is made from fibreglass. The surfaces of the slides, steps, etc. are made from high quality HDPE plastic (high density coloured polyethylene, which is characterised by high colour stability, UV resistance but mainly safety as it doesn't break and therefore there is no danger of injury to children by sharp fragments). The rope and the climbing net are made using HERKULES material (16 mm thick ropes made from polypropylene with a steel internal core) and are connected with plastic or aluminium joints. The platforms, ramp and the drawing board are made from HPL (High-pressure laminate, which is characterised by high colour stability and water resistance). The roof is made from HPL (High-pressure laminate, which is characterised by high colour stability, UV resistance and water resistance). All fastening material is galvanized or stainless steel.