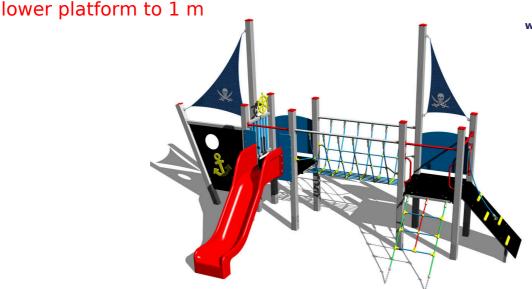

## **Equipment**

2x tower, slide, metal railing set in a metal frame, 2x post with a flag, drawing board, sloping net access, sloping ramp with the rope and HDPE steps, anchor, helm made from HDPE, rope bridge, 2x barrier from HDPE.