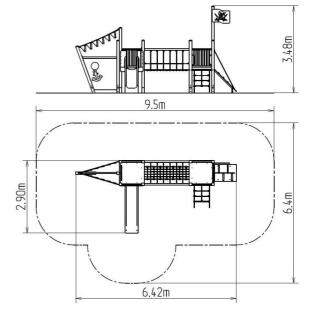

## **Basic information**

| Age category                 | 2 - 15 years            |
|------------------------------|-------------------------|
| Minimum area                 | 9,5 m x 6,4 m           |
| Equipment measurements       | 6,42 m x 2,9 m x 3,48 m |
| Free fall height:            | 1 m                     |
| Load capacity:               | 864 kg                  |
| Max. number of users:        | 16                      |
| Fall zone: EN 1177           | null                    |
| Designation:                 | exterior                |
| Availability of spare parts: | supplied by the         |
| Certificate of Compliance:   | ČSN EN 1176 - 1, 2, 3   |
|                              |                         |