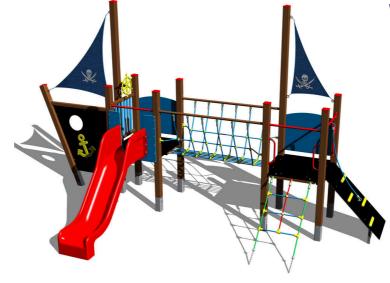

# UNIVERSAL 4U230KW - brown

Product type

4U-230KW-10

#### Equipment

2x tower, slide, metal railing set in a metal frame, 2x post with a flag, drawing board, sloping net access, sloping ramp with the rope and HDPE steps, anchor, helm made from HDPE, rope bridge, 2x barrier from HDPE.