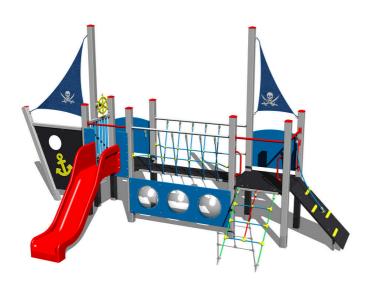

## UNIVERSAL 4U231KS - silver

4U-231KS-10

Product type

#### Equipment

2x tower, slide, metal railing set in a metal frame, 2x post with a flag, drawing board, sloping net access, sloping ramp with the rope and HDPE steps, anchor, helm made from HDPE, bridge with a rope railing, barrier from HDPE, barrier with an apertures, 2x barrier from HDPE.