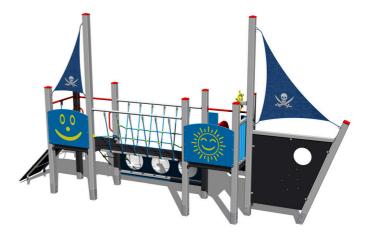

## UNIVERSAL 4U231KS - silver

4U-231KS-10

Product type

#### Equipment

2x tower, slide, metal railing set in a metal frame, 2x post with a flag, drawing board, sloping net access, sloping ramp with the rope and HDPE steps, anchor, helm made from HDPE, bridge with a rope railing, barrier from HDPE, barrier with an apertures, 2x barrier from HDPE.