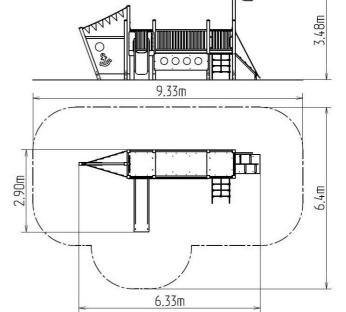

### **Basic information**

| Age category                 | 2 - 15 years            |
|------------------------------|-------------------------|
| Minimum area                 | 9,33 m x 6,4 m          |
| Equipment measurements       | 6,33 m x 2,9 m x 3,48 m |
| Free fall height:            | 1 m                     |
| Load capacity:               | 864 kg                  |
| Max. number of users:        | 16                      |
| Fall zone: EN 1177           | null                    |
| Designation:                 | exterior                |
| Availability of spare parts: | supplied by the         |
| Certificate of Compliance:   | ČSN EN 1176 - 1, 2, 3   |
| Certificate of Compliance:   | CSN EN 1176 - 1, 2, 3   |