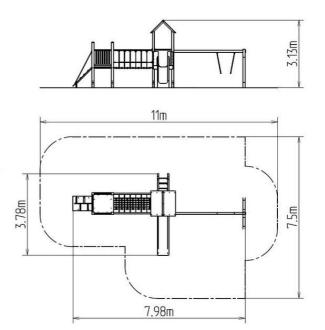

# **Basic information**

| Age category                 | 2 - 15 years             |
|------------------------------|--------------------------|
| Minimum area                 | 11 m x 7,5 m             |
| Equipment measurements       | 7,98 m x 3,78 m x 3,13 m |
| Free fall height:            | 1 m                      |
| Load capacity:               | 864 kg                   |
| Max. number of users:        | 16                       |
| Fall zone: EN 1177           | null                     |
| Designation:                 | exterior                 |
| Availability of spare parts: | supplied by the          |
| Certificate of Compliance:   | ČSN EN 1176 - 1, 2, 3    |
|                              |                          |