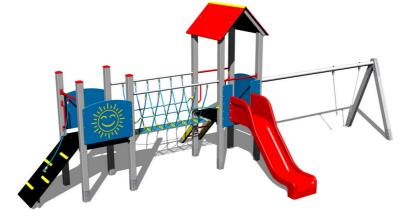

# UNIVERSAL 4U232KS - silver

Product type

4U-232KS-10

## Equipment

2x tower, slide, A-shaped roof, 3x barrier from HDPE, sloping ramp with the rope and HDPE steps, rope bridge, sloping ramp with steps and metal handles, metal beam.

We reserve the right to change products without prior notice, which will, from our point of view, improve quality. The pictures are only informative and the products shown may differ from the products that we currently supply. We also reserve the right to make printing errors and assume no responsibility for their possible consequences. Otherwise, our terms and conditions apply. 17.05.2025