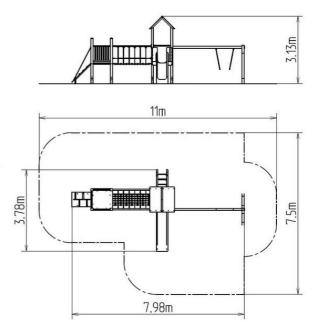

# **Basic information**

| Age category                 | 2 - 15 years             |
|------------------------------|--------------------------|
| Minimum area                 | 11 m x 7,5 m             |
| Equipment measurements       | 7,98 m x 3,78 m x 3,13 m |
| Free fall height:            | 1 m                      |
| Load capacity:               | 864 kg                   |
| Max. number of users:        | 16                       |
| Fall zone: EN 1177           | null                     |
| Designation:                 | exterior                 |
| Availability of spare parts: | supplied by the          |
| Certificate of Compliance:   | ČSN EN 1176 - 1, 2, 3    |
| Certificate of Compliance:   | CSN EN 1176 - 1, 2, 3    |