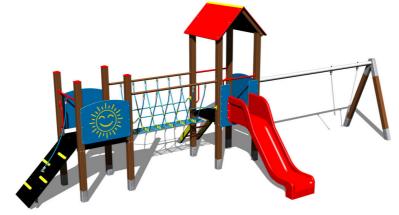

# UNIVERSAL 4U232KW - brown

Product type

4U-232KW-10

#### Equipment

2x tower, slide, A-shaped roof, 3x barrier from HDPE, sloping ramp with the rope and HDPE steps, rope bridge, sloping ramp with steps and metal handles, metal beam.

We reserve the right to change products without prior notice, which will, from our point of view, improve quality. The pictures are only informative and the products shown may differ from the products that we currently supply. We also reserve the right to make printing errors and assume no responsibility for their possible consequences. Otherwise, our terms and conditions apply. 17.05.2025