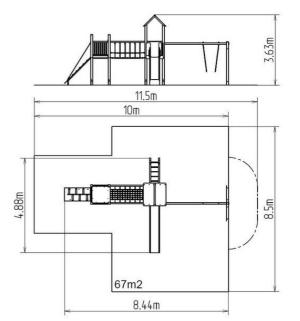

#### Equipment

2x tower, slide, A-shaped roof, 3x barrier from HDPE, sloping ramp with the rope and HDPE steps, rope bridge, sloping ramp with steps and metal handles, metal beam.

We reserve the right to change products without prior notice, which will, from our point of view, improve quality. The pictures are only informative and the products shown may differ from the products that we currently supply. We also reserve the right to make printing errors and assume no responsibility for their possible consequences. Otherwise, our terms and conditions apply. 17.05.2025