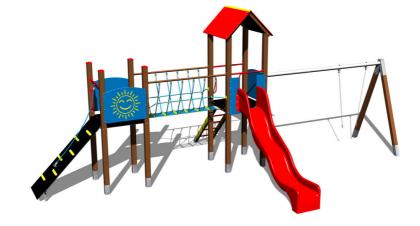

#### Equipment

2x tower, slide, A-shaped roof, 3x barrier from HDPE, sloping ramp with the rope and HDPE steps, rope bridge, sloping ramp with steps and metal handles, metal beam.

We reserve the right to change products without prior notice, which will, from our point of view, improve quality. The pictures are only informative and the products shown may differ from the products that we currently supply. We also reserve the right to make printing errors and assume no responsibility for their possible consequences. Otherwise, our terms and conditions apply. 17.05.2025