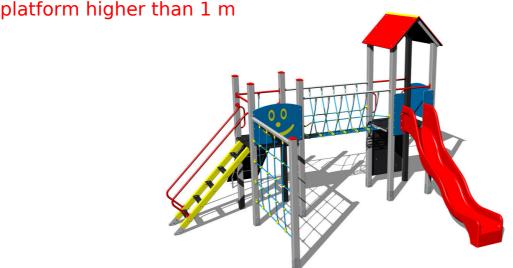

# **UNIVERSAL 4U238KS - silver**

Product type 4U-238KS-15

## Equipment

2x tower, slide, A-shaped roof, sloping ramp with the rope and HDPE steps, rope bridge, sloping ramp with steps and metal handles, vertical climbing wall, 2x barrier from HDPE.