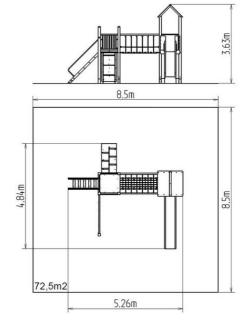

## **Basic information**

Age category 3 - 15 years Minimum area 8,5 m x 8,5 m

Equipment measurements 5,26 m x 4,84 m x 3,63 m

Free fall height: 1,5 m
Load capacity: 918 kg
Max. number of users: 17
Fall zone: EN 1177 null, 72,

Fall zone: EN 1177 null, 72,5 m²
Designation: exterior
Availability of spare parts: supplied by the
Certificate of Compliance: ČSN EN 1176 - 1, 2, 3