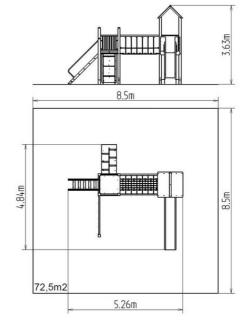

## **Basic information**

Age category 3 - 15 years Minimum area 8,5 m x 8,5 m

Equipment measurements 5,26 m x 4,84 m x 3,63 m

Free fall height: 1,5 m
Load capacity: 918 kg
Max. number of users: 17
Fall zone: EN 1177 null, 72,

Fall zone: EN 1177 null, 72,5 m²
Designation: exterior
Availability of spare parts: supplied by the
Certificate of Compliance: ČSN EN 1176 - 1, 2, 3