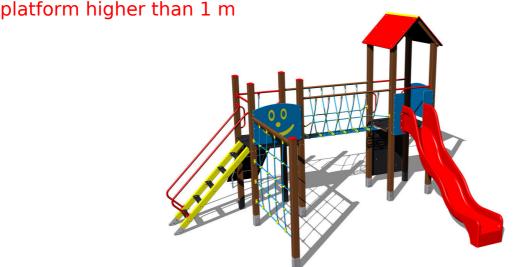

## Equipment

2x tower, slide, A-shaped roof, sloping ramp with the rope and HDPE steps, rope bridge, sloping ramp with steps and metal handles, vertical climbing wall, 2x barrier from HDPE.

The slide is made from fibreglass. The surfaces of the slides, steps, etc. are made from high quality HDPE plastic (high density coloured polyethylene, which is characterised by high colour stability, UV resistance but mainly safety as it doesn't break and therefore there is no danger of injury to children by sharp fragments). The climbing net, rope bridge and the rope are made using HERKULES material (16 mm thick ropes made from polypropylene with a steel internal core) and are connected with plastic or aluminium joints. The platforms, ramp and the vertical climbing wall are made from HPL (High-pressure laminate, which is characterised by high colour stability and water resistance). The climbing holds are made from the mix of silica sand and epoxy resin, which ensures long life, colour preservation as well as skin friendly surface. The roof is made from HPL (High-pressure laminate, which is characterised by high colour stability, UV resistance and water resistance). All fastening material is galvanized or stainless steel.