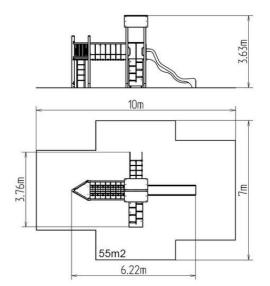

# **Basic information**

| Age category                 | 3 - 15 years             |
|------------------------------|--------------------------|
| Minimum area                 | 10 m x 7 m               |
| Equipment measurements       | 6,22 m x 3,76 m x 3,63 m |
| Free fall height:            | 1,5 m                    |
| Load capacity:               | 756 kg                   |
| Max. number of users:        | 14                       |
| Fall zone: EN 1177           | null, 55 m²              |
| Designation:                 | exterior                 |
| Availability of spare parts: | supplied by the          |
| Certificate of Compliance:   | ČSN EN 1176 - 1, 2, 3    |