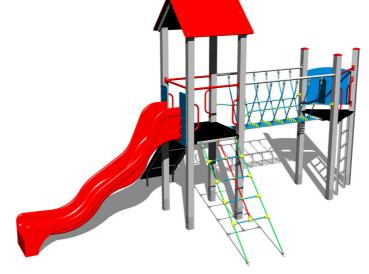

# UNIVERSAL 4U240KS - silver

Product type

4U-240KS-15

#### Equipment

2x tower, slide, A-shaped roof, barrier from HDPE, sloping ramp with the rope and HDPE steps, rope bridge, sloping net access, ladder.

We reserve the right to change products without prior notice, which will, from our point of view, improve quality. The pictures are only informative and the products shown may differ from the products that we currently supply. We also reserve the right to make printing errors and assume no responsibility for their possible consequences. Otherwise, our terms and conditions apply. 17.05.2025