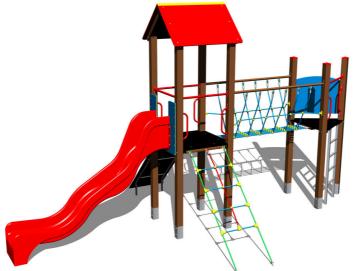

## **Equipment**

2x tower, slide, A-shaped roof, barrier from HDPE, sloping ramp with the rope and HDPE steps, rope bridge, sloping net access, ladder.