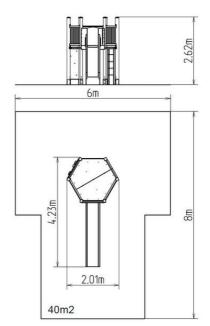

# **Basic information**

| Age category                 | 3 - 15 years             |
|------------------------------|--------------------------|
| Minimum area                 | 6 m x 8 m                |
| Equipment measurements       | 2,01 m x 4,23 m x 2,62 m |
| Free fall height:            | 1,5 m                    |
| Load capacity:               | 486 kg                   |
| Max. number of users:        | 9                        |
| Fall zone: EN 1177           | null, 40 m <sup>2</sup>  |
| Designation:                 | exterior                 |
| Availability of spare parts: | supplied by the          |
| Availability of spare parts: | supplied by the          |
| Certificate of Compliance:   | ČSN EN 1176 - 1, 2, 3    |
| certificate of compliance.   | CSN EN 1170 - 1, 2, 5    |