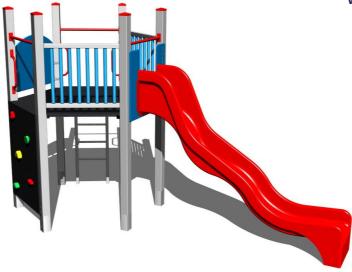

# UNIVERSAL 6U105KS - silver

Product type

6U-105KS-15

## Equipment

Tower, slide, vertical climbing wall, ladder, barrier from HDPE, 2x metal railing set in a metal frame.

We reserve the right to change products without prior notice, which will, from our point of view, improve quality. The pictures are only informative and the products shown may differ from the products that we currently supply. We also reserve the right to make printing errors and assume no responsibility for their possible consequences. Otherwise, our terms and conditions apply. 17.05.2025