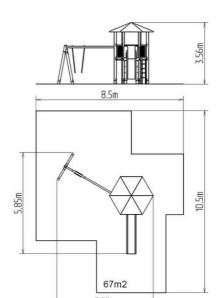

#### **Basic information**

Age category 3 - 15 years Minimum area 8,5 m x 10,5 m

Equipment measurements 5,55 m x 5,85 m x 3,56 m

Free fall height:

Load capacity:

Max. number of users:

Fall zone: EN 1177

Designation:

Availability of spare parts:

Certificate of Compliance:

1,5 m
540 kg
10
null, 67 m²
exterior
supplied by the

ČSN EN 1176 - 1, 2, 3