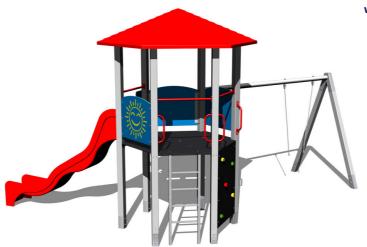

# UNIVERSAL 6U119KS - silver

Product type 6U-119KS-15

## **Equipment**

Tower, slide, roof, vertical climbing wall, ladder, metal beam, 3x barrier from HDPE.