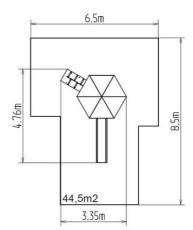

## **Basic information**

| Age category                 | 3 - 15 years              |
|------------------------------|---------------------------|
| Minimum area                 | 6,5 m x 8,5 m             |
| Equipment measurements       | 3,35 m x 4,76 m x 3,56 m  |
| Free fall height:            | 1,5 m                     |
| Load capacity:               | 486 kg                    |
| Max. number of users:        | 9                         |
| Fall zone: EN 1177           | null, 44,5 m <sup>2</sup> |
| Designation:                 | exterior                  |
| Availability of spare parts: | supplied by the           |
| Certificate of Compliance:   | ČSN EN 1176 - 1, 2, 3     |
|                              |                           |