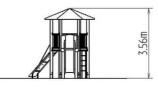

## **Basic information**

| Age category                 | 3 - 15 years              |
|------------------------------|---------------------------|
| Minimum area                 | 6,5 m x 8,5 m             |
| Equipment measurements       | 3,35 m x 4,76 m x 3,56 m  |
| Free fall height:            | 1,5 m                     |
| Load capacity:               | 486 kg                    |
| Max. number of users:        | 9                         |
| Fall zone: EN 1177           | null, 44,5 m <sup>2</sup> |
| Designation:                 | exterior                  |
| Availability of spare parts: | supplied by the           |
| Certificate of Compliance:   | ČSN EN 1176 - 1, 2, 3     |
|                              |                           |