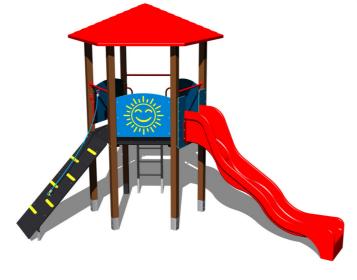

# UNIVERSAL 6U123KW - brown

Product type

6U-123KW-15

## Equipment

Tower, roof, slide, sloping ramp with the rope and HDPE steps, 3x barrier from HDPE, ladder.

We reserve the right to change products without prior notice, which will, from our point of view, improve quality. The pictures are only informative and the products shown may differ from the products that we currently supply. We also reserve the right to make printing errors and assume no responsibility for their possible consequences. Otherwise, our terms and conditions apply. 17.05.2025