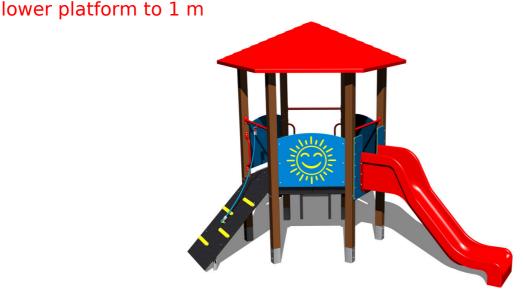

## **UNIVERSAL 6U123KW - brown**

Product type 6U-123KW-10

#### **Equipment**

Tower, roof, slide, sloping ramp with the rope and HDPE steps, 3x barrier from HDPE, ladder.