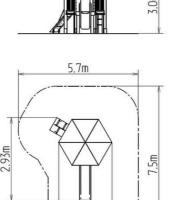

## **Basic information**

Age category 2 - 15 years Minimum area 5,7 m x 7,5 m

Equipment measurements 2,53 m x 2,93 m x 3,06 m

Free fall height:

Load capacity:

Max. number of users:

Fall zone: EN 1177

Designation: