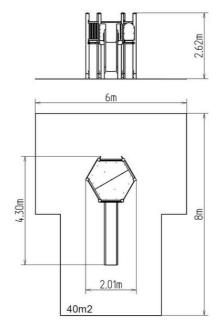

## **Basic information**

| Age category                 | 3 - 15 years            |
|------------------------------|-------------------------|
| Minimum area                 | 6 m x 8 m               |
| Equipment measurements       | 2,01 m x 4,3 m x 2,62 m |
| Free fall height:            | 1,5 m                   |
| Load capacity:               | 432 kg                  |
| Max. number of users:        | 8                       |
| Fall zone: EN 1177           | null                    |
| Designation:                 | exterior                |
| Availability of spare parts: | supplied by the         |
| Certificate of Compliance:   | ČSN EN 1176 - 1, 2, 3   |
|                              |                         |