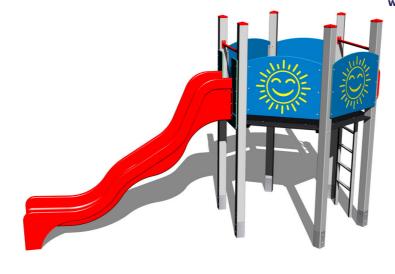

# UNIVERSAL 6U151KS - silver

Product type

6U-151KS-15

#### Equipment

Tower, slide, ladder, 4x barrier from HDPE.

We reserve the right to change products without prior notice, which will, from our point of view, improve quality. The pictures are only informative and the products shown may differ from the products that we currently supply. We also reserve the right to make printing errors and assume no responsibility for their possible consequences. Otherwise, our terms and conditions apply. 17.05.2025