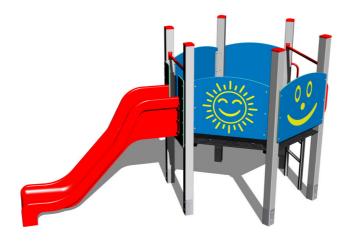

# Playground » UNIVERSAL tower sets » Tower units with a lower platform to 1 m



www.zaidimuaiksteles-bonita.lt



## UNIVERSAL 6U151KS - silver

Product type 6U-151KS-10

#### **Basic information**

Age category 2 - 15 years Minimum area 5,1 m x 7,2 m

Equipment measurements 2,01 m x 3,7 m x 2,12 m

Free fall height:

Load capacity:

Max. number of users:

Fall zone: EN 1177

Designation:

Availability of spare parts:

Certificate of Compliance:

1 m

432 kg

8 null

exterior

supplied by the

ČSN EN 1176 - 1, 2, 3

#### Material

Platform - HPL

Metal units - structural steel

Plastic units - HDPE Slide - fibreglass

### Finish

Duplex powder coated with coat curing Hot-dip galvanizing

# not-dip gaivanizing

#### Description

The support structure of the tower unit is made of structural steel which is protected against corrosion by zinc coating, resulting in a very prolonged service life, or duple