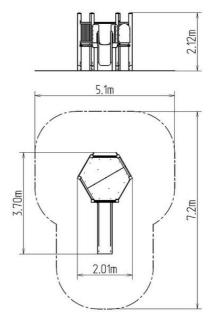

#### **Basic information**

Age category 2 - 15 years Minimum area 5,1 m x 7,2 m

Equipment measurements 2,01 m x 3,7 m x 2,12 m

Free fall height:

Load capacity:

Max. number of users:

Fall zone: EN 1177

Designation: