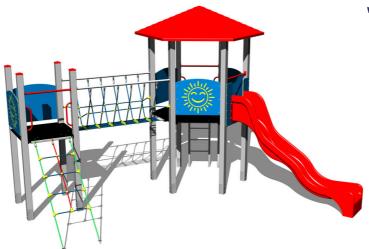

## **Basic information**

Age category 3 - 15 years 8 m x 9,5 m Minimum area

**Equipment measurements** 5,22 m x 5,63 m x 3,56 m

Free fall height: 1.5 m 972 kg Load capacity: Max. number of users: 18 Fall zone: EN 1177 null, 61 m<sup>2</sup> Designation: exterior supplied by the Availability of spare parts: Certificate of Compliance: ČSN EN 1176 - 1, 2, 3

### Material

Platform - HPL

Metal units - structural steel Plastic units - HDPE, polyamide

Slide - fibreglass

Ropes and nets - polypropylene with a steel internal core

## **Description**

The support structure of the tower unit is made of structural steel which is protected against corrosion by zinc coating, resulting in a very prolonged service life, or duplex powder coated with coat curing according to RAL to prevent corrosion. All other metallic elements are also zinc coated or duplex powder coated with coat curing according to RAL to prevent corrosion.

The slide is made from fibreglass. The surfaces of the slide, steps, etc. are made from high quality HDPE plastic (high density coloured polyethylene, which is characterised by high colour stability, UV resistance but mainly safety as it doesn't break and therefore there is no danger of injury to children by sharp fragments). The climbing net and the rope bridge are made using HERKULES material (16 mm thick ropes made from polypropylene with a steel internal core) and are connected with plastic or aluminium joints. The platforms are made from HPL (High-pressure laminate, which is characterised by high colour stability and water resistance). All fastening material is galvanized or stainless steel.

## **Equipment**

2x tower, roof, slide, sloping net access, ladder, rope bridge, 5x barrier from HDPE.