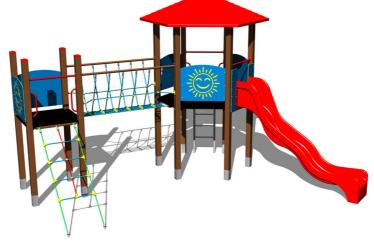

## UNIVERSAL 6U206KW - brown

Product type

6U-206KW-15

#### Equipment

2x tower, roof, slide, sloping net access, ladder, rope bridge, 5x barrier from HDPE.

We reserve the right to change products without prior notice, which will, from our point of view, improve quality. The pictures are only informative and the products shown may differ from the products that we currently supply. We also reserve the right to make printing errors and assume no responsibility for their possible consequences. Otherwise, our terms and conditions apply. 17.05.2025