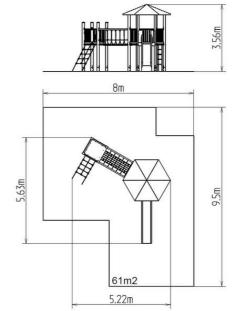

### **Basic information**

| Age category<br>Minimum area<br>Equipment measurements<br>Free fall height:<br>Load capacity:<br>Max. number of users:<br>Fall zone: EN 1177<br>Designation:<br>Availability of spare parts:<br>Certificate of Compliance: | 3 - 15 years<br>8 m x 9,5 m<br>5,22 m x 5,63 m x 3,56 m<br>1,5 m<br>972 kg<br>18<br>null, 61 m <sup>2</sup><br>exterior<br>supplied by the<br>ČSN EN 1176 - 1, 2, 3 |
|----------------------------------------------------------------------------------------------------------------------------------------------------------------------------------------------------------------------------|---------------------------------------------------------------------------------------------------------------------------------------------------------------------|
| Certificate of Compliance:                                                                                                                                                                                                 | CSN EN 1176 - 1, 2, 3                                                                                                                                               |
|                                                                                                                                                                                                                            |                                                                                                                                                                     |