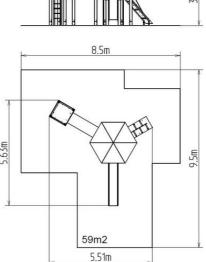

#### **Basic information**

Age category 3 - 15 years 8,5 m x 9,5 m Minimum area

**Equipment measurements** 5,51 m x 5,63 m x 3,56 m

Free fall height: 1.5 m 702 kg Load capacity: Max. number of users: 13 Fall zone: EN 1177 null, 59 m<sup>2</sup> Designation: exterior Availability of spare parts: supplied by the Certificate of Compliance: ČSN EN 1176 - 1, 2, 3