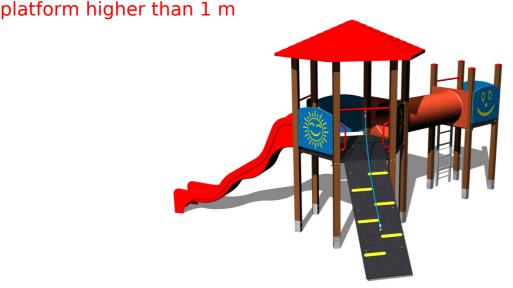

## **Equipment**

2x tower, roof, slide, crawl tunnel between the towers, sloping ramp with the rope and HDPE steps, ladder, 5x barrier from HDPE.