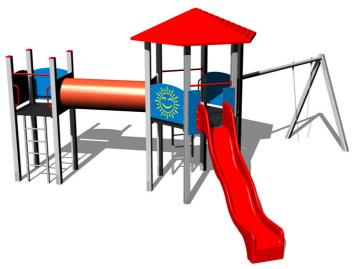

# **UNIVERSAL 6U236KS - silver**

Product type 6U-236KS-15

#### **Equipment**

2x tower, roof, slide, crawl tunnel between the towers, 2x ladder, metal beam, 5x barrier from HDPE.