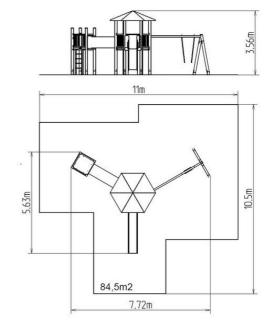

## **Basic information**

Age category 3 - 15 years Minimum area 11 m x 10,5 m

Equipment measurements 7,72 m x 5,63 m x 3,56 m

Free fall height: 1,5 m
Load capacity: 702 kg
Max. number of users: 13
Fall zone: EN 1177 null, 84

Fall zone: EN 1177 null, 84,5 m²
Designation: exterior
Availability of spare parts: supplied by the
Certificate of Compliance: ČSN EN 1176 - 1, 2, 3