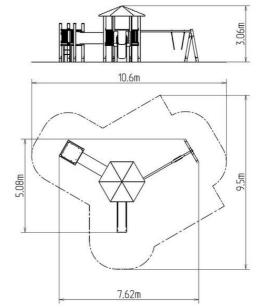

# UNIVERSAL 6U236KW - brown

6U-236KW-10

Product type

Basic information

| Age category                 | 2 - 15 years             |
|------------------------------|--------------------------|
| Minimum area                 | 10,6 m x 9,5 m           |
| Equipment measurements       | 7,62 m x 5,08 m x 3,06 m |
| Free fall height:            | 1 m                      |
| Load capacity:               | 702 kg                   |
| Max. number of users:        | 13                       |
| Fall zone: EN 1177           | null                     |
| Designation:                 | exterior                 |
| Availability of spare parts: | supplied by the          |
| Certificate of Compliance:   | ČSN EN 1176 - 1, 2, 3    |
|                              |                          |