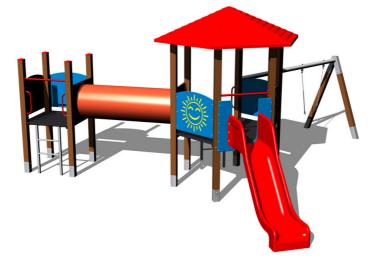

# UNIVERSAL 6U236KW - brown

6U-236KW-10

Product type

Basic information

| Age category                 | 2 - 15 years             |
|------------------------------|--------------------------|
| Minimum area                 | 10,6 m x 9,5 m           |
| Equipment measurements       | 7,62 m x 5,08 m x 3,06 m |
| Free fall height:            | 1 m                      |
| Load capacity:               | 702 kg                   |
| Max. number of users:        | 13                       |
| Fall zone: EN 1177           | null                     |
| Designation:                 | exterior                 |
| Availability of spare parts: | supplied by the          |
| Certificate of Compliance:   | ČSN EN 1176 - 1, 2, 3    |
|                              |                          |

#### Equipment

2x tower, roof, slide, crawl tunnel between the towers, 2x ladder, metal beam, 5x barrier from HDPE.

We reserve the right to change products without prior notice, which will, from our point of view, improve quality. The pictures are only informative and the products shown may differ from the products that we currently supply. We also reserve the right to make printing errors and assume no responsibility for their possible consequences. Otherwise, our terms and conditions apply. 17.05.2025