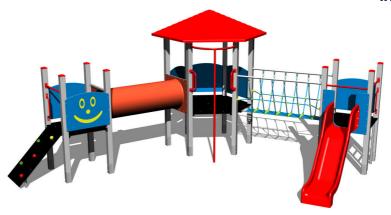

# UNIVERSAL 6U305KS - silver

Product type 6U-305KS-10

## **Equipment**

3x tower, slide, roof, sloping climbing wall, rope bridge, ladder, crawl tunnel between the towers, fire pole, 6x barrier from HDPE.