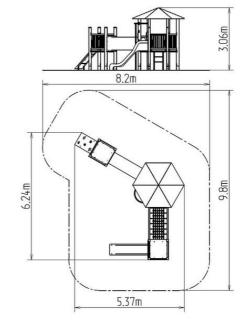

### **Basic information**

Age category 2 - 15 years Minimum area 8,2 m x 9,8 m

Equipment measurements 5,37 m x 6,24 m x 3,06 m

Free fall height:

Load capacity:

Max. number of users:

Fall zone: EN 1177

Designation: