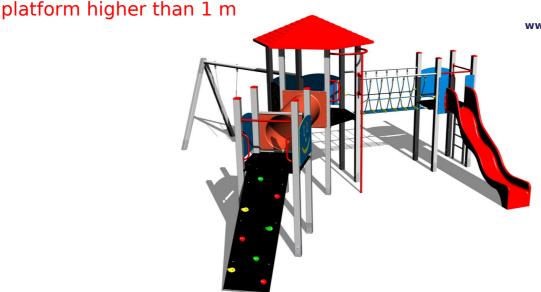

## **Basic information**

Age category 3 - 15 years Minimum area 12 m x 10,5 m

Equipment measurements 8,74 m x 6,47 m x 3,56 m

Free fall height: 1,5 m
Load capacity: 1188 kg
Max. number of users: 22
Fall zone: EN 1177 pull 101

### **Material**

Platform - HPL

Metal units - stainless steel

Ropes and nets - polypropylene with a steel internal core

Plastic units - HDPE, polyamide

Slide - fibreglass Tunnel - fibreglass

Climbing holds - mix of silica sand and epoxy resin

The slide is made from fibreglass. The surfaces of the slides, steps, etc. are made from high quality HDPE plastic (high density coloured polyethylene, which is characterised by high colour stability, UV resistance but mainly safety as it doesn't break and therefore there is no danger of injury to children by sharp fragments). The rope bridge is made using HERKULES material (16 mm thick ropes made from polypropylene with a steel internal core) and is connected with plastic or aluminium joints. The platforms and the sloping climbing wall are made from HPL (High-pressure laminate, which is characterised by high colour stability and water resistance). The climbing holds are made from the mix of silica sand and epoxy resin, which ensures long life, colour preservation as well as skin friendly surface. The crawler tunnel is made of laminate. All fastening material is galvanized or stainless steel.

# **Equipment**

3x tower, slide, roof, sloping climbing wall, rope bridge, ladder, crawl tunnel between the towers, fire pole, metal beam, 6x barrier from HDPE.