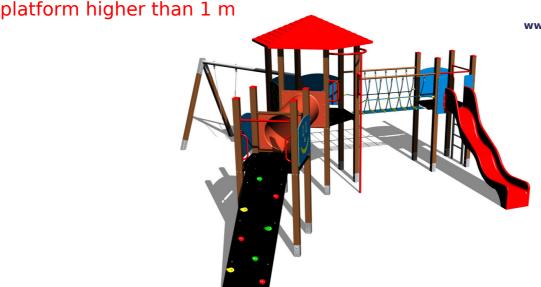

Playground » UNIVERSAL tower sets » Tower units with a

www.zaidimuaiksteles-bonita.lt

## UNIVERSAL 6U306KW - brown

6U-306KW-15 Product type

### **Equipment**

3x tower, slide, roof, sloping climbing wall, rope bridge, ladder, crawl tunnel between the towers, fire pole, metal beam, 6x barrier from HDPE.