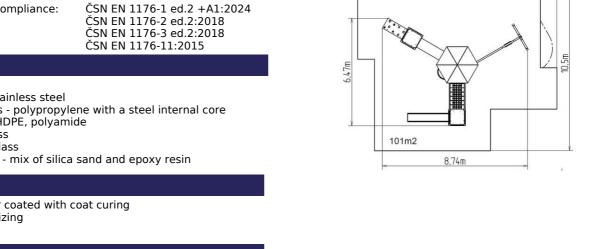

### **Basic information**

3 - 15 years Age category Minimum area 12 m x 10,5 m

Equipment measurements 8,74 m x 6,47 m x 3,56 m

Free fall height: 1.5 m Max. number of users: 22

Fall zone: EN 1177 null, 101 m<sup>2</sup>

Certificate of Compliance:

### **Material**

Platform - HPL

Metal units - stainless steel

Ropes and nets - polypropylene with a steel internal core

Plastic units - HDPE, polyamide

Slide - fibreglass Tunnel - fibreglass

Climbing holds - mix of silica sand and epoxy resin

### **Finish**

Duplex powder coated with coat curing Hot-dip galvanizing