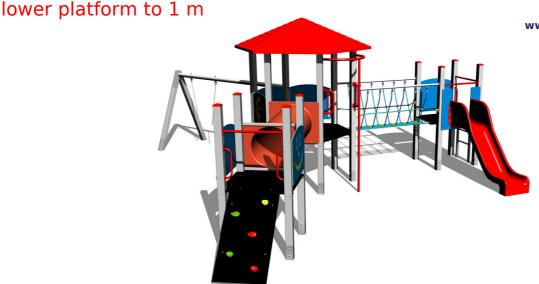

Playground » UNIVERSAL tower sets » Tower units with a

# UNIVERSAL 6U306KS - silver

Product type 6U-306KS-10

### **Basic information**

Age category 2 - 15 years Minimum area 11,4 m x 9,9 m

Equipment measurements 8,24 m x 6,24 m x 3,06 m

Free fall height:

Load capacity:

Max. number of users:

Fall zone: EN 1177

Designation:

# **Equipment**

3x tower, slide, roof, sloping climbing wall, rope bridge, ladder, crawl tunnel between the towers, fire pole, metal beam, 6x barrier from HDPE.