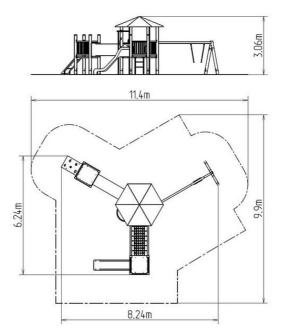

# **Basic information**

| Age category<br>Minimum area<br>Equipment measurements<br>Free fall height:<br>Load capacity:<br>Max. number of users:<br>Fall zone: EN 1177<br>Designation:<br>Availability of spare parts:<br>Certificate of Compliance: | 2 - 15 years<br>11,4 m x 9,9 m<br>8,24 m x 6,24 m x 3,06 m<br>1 m<br>1188 kg<br>22<br>null<br>exterior<br>supplied by the<br>ČSN EN 1176 - 1, 2, 3 |
|----------------------------------------------------------------------------------------------------------------------------------------------------------------------------------------------------------------------------|----------------------------------------------------------------------------------------------------------------------------------------------------|
| Certificate of Compliance:                                                                                                                                                                                                 | CSN EN 1176 - 1, 2, 3                                                                                                                              |
|                                                                                                                                                                                                                            |                                                                                                                                                    |