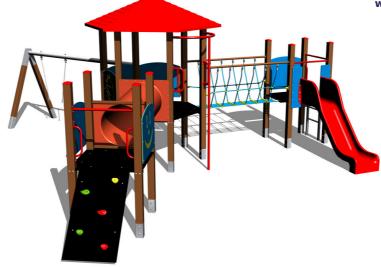

# UNIVERSAL 6U306KW - brown

6U-306KW-10

Product type

#### Equipment

3x tower, slide, roof, sloping climbing wall, rope bridge, ladder, crawl tunnel between the towers, fire pole, metal beam, 6x barrier from HDPE.

We reserve the right to change products without prior notice, which will, from our point of view, improve quality. The pictures are only informative and the products shown may differ from the products that we currently supply. We also reserve the right to make printing errors and assume no responsibility for their possible consequences. Otherwise, our terms and conditions apply. 17.05.2025