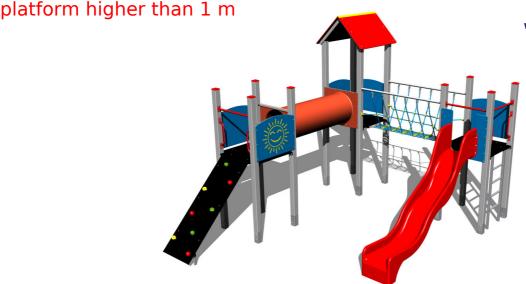

## **Basic information**

Age category 3-15 years Minimum area 8,5 m x 7 m Equipment measurements 5,5 m x 4 m x 3,7 m

Free fall height:

Load capacity:

Max. number of users:

Fall zone: EN 1177

Designation:

Availability of spare parts:

# 55m2 3.88m

# **Equipment**

3x tower, slide, A-shaped roof, sloping climbing wall, rope bridge, ladder, 5x barrier from HDPE, crawl tunnel between the towers.