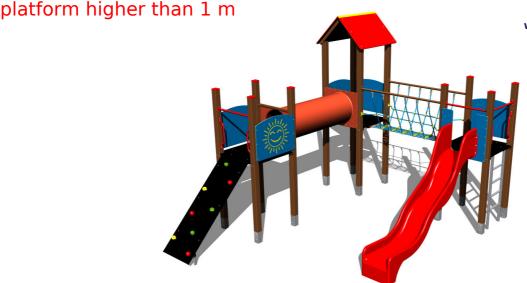

# **UNIVERSAL 4U305KW - brown**

Product type 4U-305KW-15

### **Basic information**

Age category 3 - 15 years Minimum area 8,5 m x 7 m

Equipment measurements 5,23 m x 4 m x 3,63 m

Free fall height:

Load capacity:

Max. number of users:

Fall zone: EN 1177

Designation:

# **Equipment**

3x tower, slide, A-shaped roof, sloping climbing wall, rope bridge, ladder, 5x barrier from HDPE, crawl tunnel between the towers.