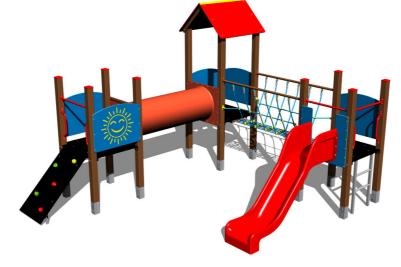

# Equipment

3x tower, slide, A-shaped roof, sloping climbing wall, rope bridge, ladder, 5x barrier from HDPE, crawl tunnel between the towers.

We reserve the right to change products without prior notice, which will, from our point of view, improve quality. The pictures are only informative and the products shown may differ from the products that we currently supply. We also reserve the right to make printing errors and assume no responsibility for their possible consequences. Otherwise, our terms and conditions apply. 17.05.2025

# Description

The support structure of the tower unit is made of structural steel which is protected against corrosion by zinc coating, resulting in a very prolonged service life or duplex powder coated with coat curing according to RAL to prevent corrosion. All other metallic elements are also zinc coated or duplex powder coated with coat curing according to RAL to prevent corrosion.

The slide is made from fibreglass. The surfaces of the slides, steps, etc. are made from high quality HDPE plastic (high density coloured polyethylene, which is characterised by high colour stability, UV resistance but mainly safety as it doesn't break and therefore there is no danger of injury to children by sharp fragments). The rope bridge is made using HERKULES material (16 mm thick ropes made from polypropylene with a steel internal core) and is connected with plastic or aluminium joints. The platforms and the sloping climbing wall are made from HPL (High-pressure laminate, which is characterised by high colour stability and water resistance). The climbing holds are made from the mix of silica sand and epoxy resin, which ensures long life, colour preservation as well as skin friendly surface. The crawler tunnel is made of fibreglass with high UV stability and high colour stability. The roof is made from HPL (High-pressure laminate, which is characterised by high colour stability, uV resistance and water resistance). All fastening material is galvanized or stainless steel.