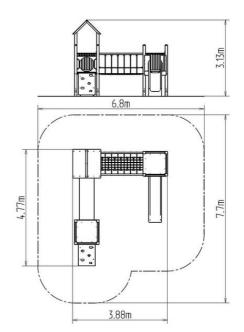

# **Basic information**

| Age category                 | 2 - 15 years             |
|------------------------------|--------------------------|
| Minimum area                 | 6,8 m x 7,7 m            |
| Equipment measurements       | 3,88 m x 4,77 m x 3,13 m |
| Free fall height:            | 1 m                      |
| Load capacity:               | 1026 kg                  |
| Max. number of users:        | 19                       |
| Fall zone: EN 1177           | null                     |
| Designation:                 | exterior                 |
| Availability of spare parts: | supplied by the          |
| Certificate of Compliance:   | ČSN EN 1176 - 1, 2, 3    |
|                              |                          |