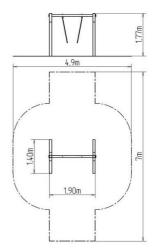

### **Basic information**

Age category 2 - 15 years Minimum area 4,9 m x 7 m

Equipment measurements 1,9 m x 1,4 m x 1,77 m

Free fall height:

Load capacity:

Max. number of users:

Fall zone: EN 1177

Designation: