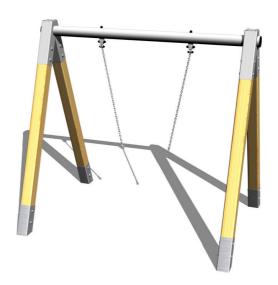

#### Material

Wooden units - thick glued wooden supports Metal units - structural steel

### **Description**

The swing's support structure is made from thick glued wooden supports. This solution ensures maximum protection against cracking, which is common for products made from solid wood. The wooden supports are impregnated and coated with a triple layer of lacquer, which meets the terms and conditions of the EN71/3 Standard (safe for children's toys). The structures are anchored into the ground in steel plates, which are protected against corrosion by hot-dip galvanizing a and fixed in a concrete bed. The anchors are fastened to the play unit with bolts and their structure ensures that they are not in direct contact with the ground.

The swing is hung on a metal girder using galvanized chains. All fastening material is galvanized or stainless steel.