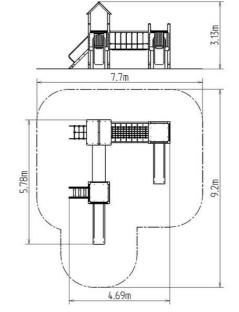

### **Basic information**

Age category 2 - 15 years Minimum area 7,7 m x 9,2 m

Equipment measurements 4,69 m x 5,78 m x 3,13 m

Free fall height:

Load capacity:

Max. number of users:

Fall zone: EN 1177

Designation: