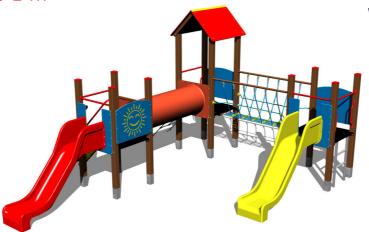

# Description

The support structure of the tower unit is made of structural steel which is protected against corrosion by zinc coating, resulting in a very prolonged service life or duplex powder coated with coat curing according to RAL to prevent corrosion. All other metallic elements are also zinc coated or duplex powder coated with coat curing according to RAL to prevent corrosion.

The slides are made from fibreglass. The surfaces of the slides, steps, etc. are made from high quality HDPE plastic (high density coloured polyethylene, which is characterised by high colour stability, UV resistance but mainly safety as it doesn't break and therefore there is no danger of injury to children by sharp fragments). The rope bridge and the climbing net are made using HERKULES material (16 mm thick ropes made from polypropylene with a steel internal core) and are connected with plastic or aluminium joints. The platforms are made from HPL (High-pressure laminate, which is characterised by high colour stability and water resistance). The crawler tunnel is made of laminate with high UV stability and high colour stability. The roof is made from HPL (High-pressure laminate, which is characterised by high colour stability, UV resistance and water resistance). All fastening material is galvanized or stainless steel.

## **Equipment**

3x tower, 2x slide, A-shaped roof, rope bridge, ladder, 3x barrier from HDPE, crawl tunnel between the towers, sloping net access, sloping ramp with steps and metal handles.