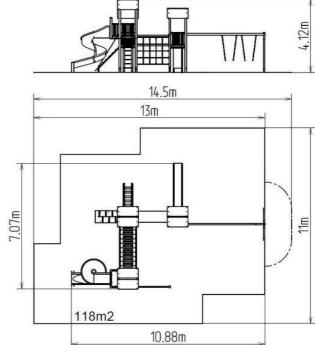

### **Basic information**

Age category 3 - 15 years Minimum area 14,5 m x 11 m

Equipment measurements 10,88 m x 7,07 m x 4,12 m

Free fall height: 2,0 m
Load capacity: 1242 kg
Max. number of users: 23
Fall zone: EN 1177

Fall zone: EN 1177 null, 118 m²
Designation: exterior
Availability of spare parts: supplied by the
Certificate of Compliance: ČSN EN 1176 - 1, 2, 3