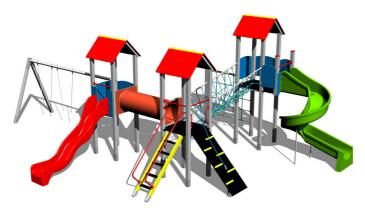

## Equipment

3x tower, slide, tube slide, 3x A-shaped roof, 6x barrier from HDPE, sloping ramp with the rope and HDPE steps, sloping ramp with steps and metal handles, crawl tunnel between the towers, rope bridge, metal beam, vertical climbing net.