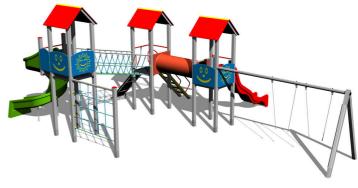

## Equipment

3x tower, slide, tube slide, 3x A-shaped roof, 6x barrier from HDPE, sloping ramp with the rope and HDPE steps, sloping ramp with steps and metal handles, crawl tunnel between the towers, rope bridge, metal beam, vertical climbing net.