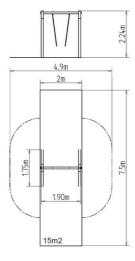

#### **Basic information**

Age category 2 - 15 years Minimum area 4,9 m x 7,5 m

Equipment measurements 1,9 m x 1,75 m x 2,24 m

Free fall height: 1,5 m
Load capacity: 54 kg
Max. number of users: 1

Fall zone: EN 1177 null, 15 m<sup>2</sup>
Designation: exterior
Availability of spare parts: supplied by the
Certificate of Compliance: ČSN EN 1176 - 1, 2