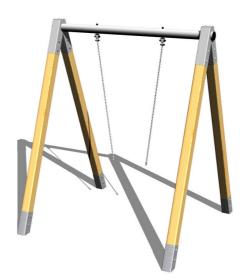

## Chain swing RH110D (f.h. 1,5 m)

Product type RH-110D-15

#### **Description**

The swing's support structure is made from thick glued wooden supports. This solution ensures maximum protection against cracking, which is common for products made from solid wood. The wooden supports are impregnated and coated with a triple layer of lacquer, which meets the terms and conditions of the EN71/3 Standard (safe for children's toys). The structures are anchored into the ground in steel plates, which are protected against corrosion by hot-dip galvanizing a and fixed in a concrete bed. The anchors are fastened to the play unit with bolts and their structure ensures that they are not in direct contact with the ground.

The swing is hung on a metal girder using galvanized chains. All fastening material is galvanized or stainless steel.