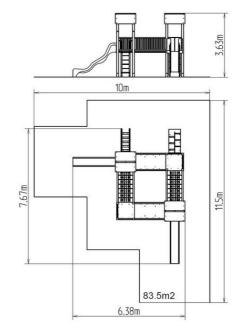

## **Basic information**

Age category 3 - 15 years Minimum area 10 m x 11,5 m

Equipment measurements 6,38 m x 7,67 m x 3,63 m

Free fall height: 1,5 m
Load capacity: 2214 kg
Max. number of users: 41

Fall zone: EN 1177 null, 83,5 m²
Designation: exterior
Availability of spare parts: supplied by the
Certificate of Compliance: ČSN EN 1176 - 1, 2, 3