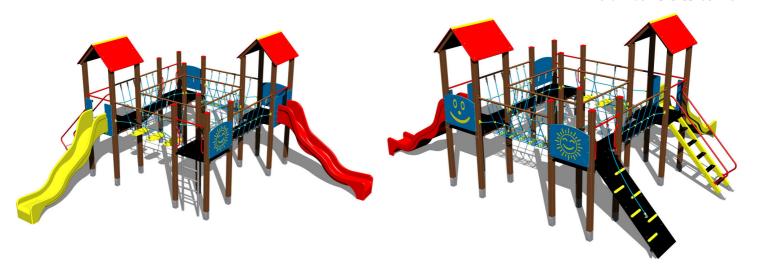

# **UNIVERSAL 4U410KW - brown**

Product type 4U-410KW-15

# Equipment

4x tower, 2x A-shaped roof, 2x slide, 3x barrier from HDPE, sloping ramp with the rope and HDPE steps, ladder, 2x rope bridge, sloping ramp with steps and metal handles, 2x bridge with a rope railing.