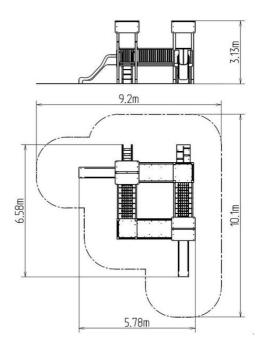

## **Basic information**

| Age category                 | 2 - 15 years             |
|------------------------------|--------------------------|
| Minimum area                 | 9,2 m x 10,1 m           |
| Equipment measurements       | 5,78 m x 6,58 m x 3,13 m |
| Free fall height:            | 1 m                      |
| Load capacity:               | 2214 kg                  |
| Max. number of users:        | 41                       |
| Fall zone: EN 1177           | null                     |
| Designation:                 | exterior                 |
| Availability of spare parts: | supplied by the          |
| 5                            |                          |