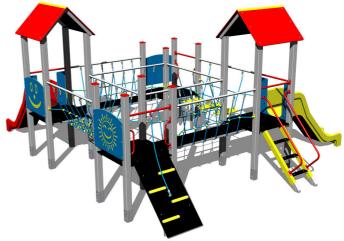

# UNIVERSAL 4U410KS - silver

4U-410KS-10

Product type

#### Equipment

4x tower, 2x A-shaped roof, 2x slide, 3x barrier from HDPE, sloping ramp with the rope and HDPE steps, ladder, 2x rope bridge, sloping ramp with steps and metal handles, 2x bridge with a rope railing.