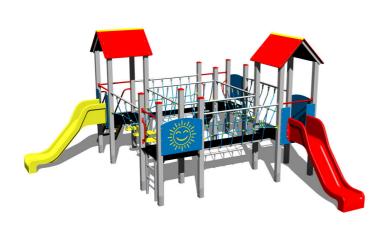

# UNIVERSAL 4U410KS - silver

4U-410KS-10

Product type

#### Equipment

4x tower, 2x A-shaped roof, 2x slide, 3x barrier from HDPE, sloping ramp with the rope and HDPE steps, ladder, 2x rope bridge, sloping ramp with steps and metal handles, 2x bridge with a rope railing.