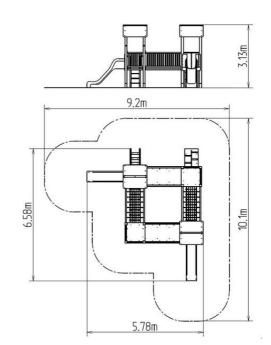

## **Basic information**

 $\begin{array}{ll} \text{Age category} & 2 - 15 \text{ years} \\ \text{Minimum area} & 9,2 \text{ m} \times 10,1 \text{ m} \end{array}$ 

Equipment measurements 5,78 m x 6,58 m x 3,13 m