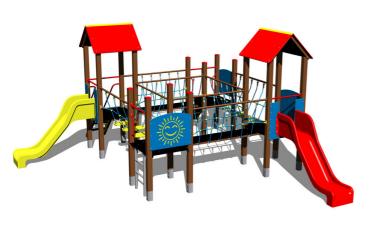

# **UNIVERSAL 4U410KW - brown**

Product type 4U-410KW-10

#### **Equipment**

4x tower, 2x A-shaped roof, 2x slide, 3x barrier from HDPE, sloping ramp with the rope and HDPE steps, ladder, 2x rope bridge, sloping ramp with steps and metal handles, 2x bridge with a rope railing.