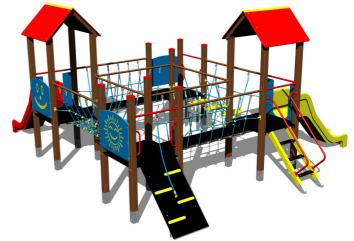

# **UNIVERSAL 4U410KW - brown**

Product type 4U-410KW-10

#### **Equipment**

4x tower, 2x A-shaped roof, 2x slide, 3x barrier from HDPE, sloping ramp with the rope and HDPE steps, ladder, 2x rope bridge, sloping ramp with steps and metal handles, 2x bridge with a rope railing.