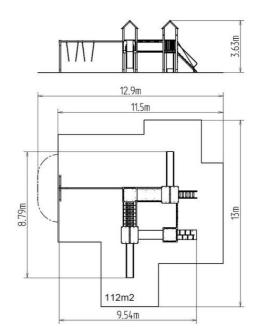

#### **Basic information**

| Age category<br>Minimum area<br>Equipment measurements<br>Free fall height:<br>Load capacity:<br>Max. number of users:<br>Fall zone: EN 1177<br>Decignation: | 3 - 15 years<br>12,9 m x 13 m<br>9,54 m x 8,79 m x 3,63 m<br>1,5 m<br>2322 kg<br>43<br>null, 112 m <sup>2</sup><br>ovtarior |
|--------------------------------------------------------------------------------------------------------------------------------------------------------------|-----------------------------------------------------------------------------------------------------------------------------|
|                                                                                                                                                              | 10                                                                                                                          |
| Certificate of Compliance:                                                                                                                                   | ČSN EN 1176 - 1, 2, 3                                                                                                       |